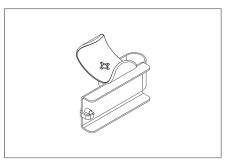

## **Toilet Support Arms**

#### **Description**

Toilet support arms are a great aid if you need to get on and off the toilet safely. Their ergonomic shapes and rubber surface provide a comfortable grip, and the cleaning-friendly surfaces optimize hygiene. Because the different models are designed with several heights and an anti-slip surface, you have a firm grip from both standing and seated position. The support arms can be adjusted in height (20 cm) with a height adjustment unit to suit the individual user's needs. If you need extra room in the bathroom, the support arms can be folded up to vertical position.