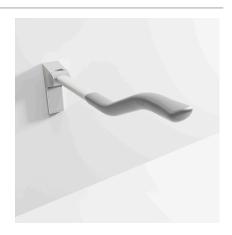

#### **Description**

Toilet support arms are a great aid if you need to get on and off the toilet safely. Their ergonomic shapes and rubber surface provide a comfortable grip, and the cleaning-friendly surfaces optimize hygiene. Because the different models are designed with several heights and an anti-slip surface, you have a firm grip from both standing and seated position. The support arms can be adjusted in height (20 cm) with a height adjustment unit to suit the individual user's needs. If you need extra room in the bathroom, the support arms can be folded up to vertical position.

### **Toilet Support Arms**

| <b>QQ</b> Shapes      | Straight and Wave       |
|-----------------------|-------------------------|
| Length                | 90 cm / 76 cm / 66 cm / |
| Max. user weight      | 250 kg / 330 kg         |
| Rubber surface colour | Grey / Red              |