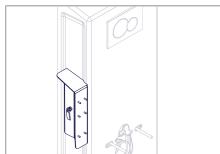

|



### **Toilet Support Arms**



| <b>QQ</b> Shapes      | Straight and Wave       |
|-----------------------|-------------------------|
| Length                | 90 cm / 76 cm / 66 cm / |
| Max. user weight      | 250 kg / 330 kg         |
| Rubber surface colour | Grey / Red              |

### **Mounting Instructions**



#### Accessories







Item no:

## Height-adjustable Brackets

Height-adjustable brackets for support Toilet roll holder to be clicked onto the Holder for control panel that can be arms for wall mounting are available in support arms. two variants: with or without the use of tools.

Item no: 40-40452

#### Toilet Roll Holder

Item no: 40-40453

#### Control Holder for Ropox Toilet Lifter

clicked onto support arms.



## **Toilet Support Arms**







Item no: 40-40454

Control Holder For Bidet

## Item no:

Holder for control panel for bidet that can be clicked onto support arms.

# Height-adjustable Brackets For Toilet

Height-adjustable brackets for support arms for the toilet lifter are available in two variants: right and left.