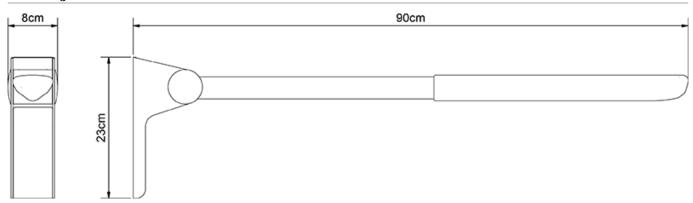

### **Toilet Support Arms**

| <b>QQ</b> Shapes      | Straight and Wave       |
|-----------------------|-------------------------|
| Length                | 90 cm / 76 cm / 66 cm / |
| Max. user weight      | 250 kg / 330 kg         |
| Rubber surface colour | Grey / Red              |